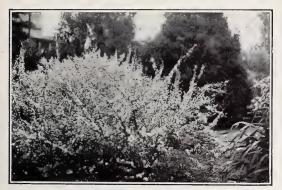

# **California Holly**

One of the finest of all California native shrubs is the beautiful California Holly (Photinia arbutifolia) which is sometimes called the "Christmas Berry" because the plants are covered with great handsome clusters of brilliant red berries at the Christmas season. Under cultivation it makes a beautiful, large spreading, well shaped bush becoming from 6 to 10 feet high and a striking sight when loaded with its handsome berries, which make splendid indoor decorations for Christmas. The plant needs plenty of sun, excellent drainage, and plenty of room in which to grow. 5-gal. containers, 2-4 ft., \$2.00; gal. containers, 1-2 ft., 85c.

#### The Glorious California Holly Provides Christmas Decorations Indoors and Out

The bright Glowing Flower of the Camellia "Cheerful"